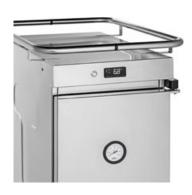

# THERMO TOWER HOT

### CLEAR RECOMMENDATION WHEN KEEPING YOUR FOOD WARM.

The new circulating air heater guarantees temperature distribution and stable temperature preservation even during longer transport and downtimes. A safe and hygienic solution.

TT 144/14 H and TT 200/20 H Can be used for various GN containers and trays. For details, please check chart.

BE INFORMED AT ANY TIME
Digital and analogue thermometer
to check the internal temperature.
Analogue display without power
supply.