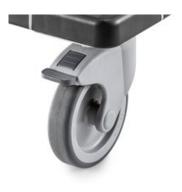

MOBILITY AND HOLD
Two steering castors with brakes
at the front, two swivel castors
convertible to fixed ones at the
rear. Easily movable on different
floors.

SAFE CLOSURE
Quick-locking device: opening and closing with one hand. Additional security sealing possible. For added security during transport.