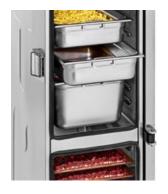

#### TWO IN ONE

Two completely separate compartments for simultaneous transport of hot and fresh food. Keep warm and cool in one device.

#### FAST AND UNIFORM

Circulating air heating for quick and optimal heat distribution. Heating up with an empty compartment in just 10 minutes.

Heating output: +30 °C till +90 °C

Circulating air cooling for quick and uniform refrigeration.
Cooling output: +2 °C till +10 °C

### TT 95+55/9+5 HC

Can be used for various GN containers and trays.
For details, please check chart.