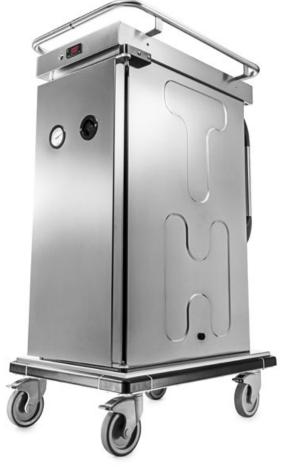

## THE THERMO TOWER. A NEW GENERATION OF COMPACT FOOD TRANSPORTATION TROLLEYS. POWERFUL IN HANDLING, COMFORT AND SAFETY.

Through innovative features, the mobile front loaders make loading and unloading easier, offer a shortened preparation time and greater product performance.

The sophisticated stainless steel construction offers excellent hygiene standards and supports compliance with applicable HACCP guidelines.

Depending on the area of application, choose upon four product variants: storage, keeping warm, keeping cool or a combined variant keeping warm and cold. Make sure you get the best functionality, a stylish design and thought-out details.

# THERMO TOWER HOT