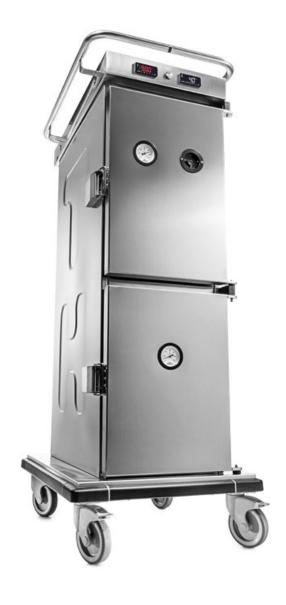

## THE THERMO TOWER. A NEW GENERATION OF COMPACT FOOD TRANSPORTATION TROLLEYS. POWERFUL IN HANDLING, COMFORT AND SAFETY.

Through innovative features, the mobile front loaders make loading and unloading easier, offer a shortened preparation time and greater product performance.

The sophisticated stainless steel construction offers excellent hygiene standards and supports compliance with applicable HACCP guidelines.

Depending on the area of application, choose upon four product variants: storage, keeping warm, keeping cool or a combined variant keeping warm and cold. Make sure you get the best functionality, a stylish design and thought-out details.

### **TOP FEATURES AS STANDARD**

THESE TOP FEATURES
ARE INCLUDED WITHIN
EACH THERMO TOWER.
FOR BEST QUALITY
AND HIGHEST
FUNCTIONALITY.

SAFE AND SPACE SAVING 270°swiveling door with magnet for fixing. Comfortable loading and unloading. No additional space required.

TT 144/14 H and TT 200/20 H Can be used for various GN containers and trays. For details, please check chart.

BE INFORMED AT ANY TIME
Digital and analogue thermometer
to check the internal temperature.
Analogue display without power
supply.