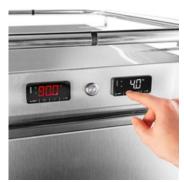

BE INFORMED AT ANY TIME Digital and analogue thermometer to check the internal temperature. Analogue display without power supply.

**QUICK SET**Touch display for even easier temperature input.