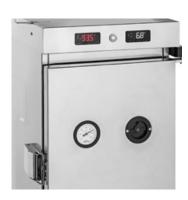

TT 144/14 H and TT 200/20 H Can be used for various GN containers and trays. For details, please check chart.

BE INFORMED AT ANY TIME
Digital and analogue thermometer
to check the internal temperature.
Analogue display without power
supply.

**QUICK SET**Touch display for even easier temperature input.