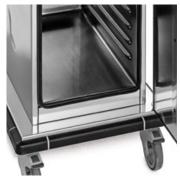

MOBILITY AND HOLD
Two steering castors with brakes
at the front, two swivel castors
convertible to fixed ones at the
rear. Easily movable on different
floors.

SAFE CLOSURE
Quick-locking device: opening and closing with one hand. Additional security sealing possible. For added security during transport.