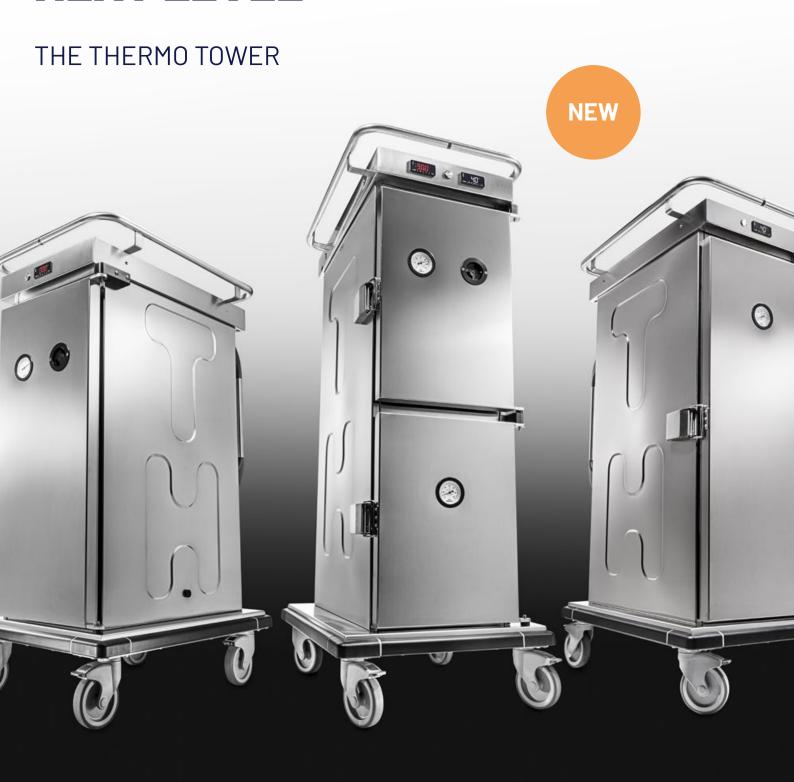

## THE THERMO TOWER. A NEW GENERATION OF COMPACT FOOD TRANSPORTATION TROLLEYS. POWERFUL IN HANDLING, COMFORT AND SAFETY.

Through innovative features, the mobile front loaders make loading and unloading easier, offer a shortened preparation time and greater product performance.

The sophisticated stainless steel construction offers excellent hygiene standards and supports compliance with applicable HACCP guidelines.

Depending on the area of application, choose upon four product variants: storage, keeping warm, keeping cool or a combined variant keeping warm and cold. Make sure you get the best functionality, a stylish design and thought-out details.

### **TOP FEATURES AS STANDARD**

THESE TOP FEATURES
ARE INCLUDED WITHIN
EACH THERMO TOWER.
FOR BEST QUALITY
AND HIGHEST
FUNCTIONALITY.

SAFE AND SPACE SAVING 270°swiveling door with magnet for fixing. Comfortable loading and unloading. No additional space required.