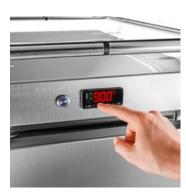

TT 144/14 H and TT 200/20 H Can be used for various GN containers and trays. For details, please check chart.

BE INFORMED AT ANY TIME
Digital and analogue thermometer
to check the internal temperature.
Analogue display without power
supply.

**QUICK SET**Touch display for even easier temperature input.

BE INFORMED AT ANY TIME Digital and analogue thermometer to check the internal temperature. Analogue display without power supply.

**QUICK SET**Touch display for even easier temperature input.

BE INFORMED AT ANY TIME

Digital and analogue thermometer to check the internal temperature. Analogue display without power supply.

QUICK SET

Touch display for even easier temperature input.