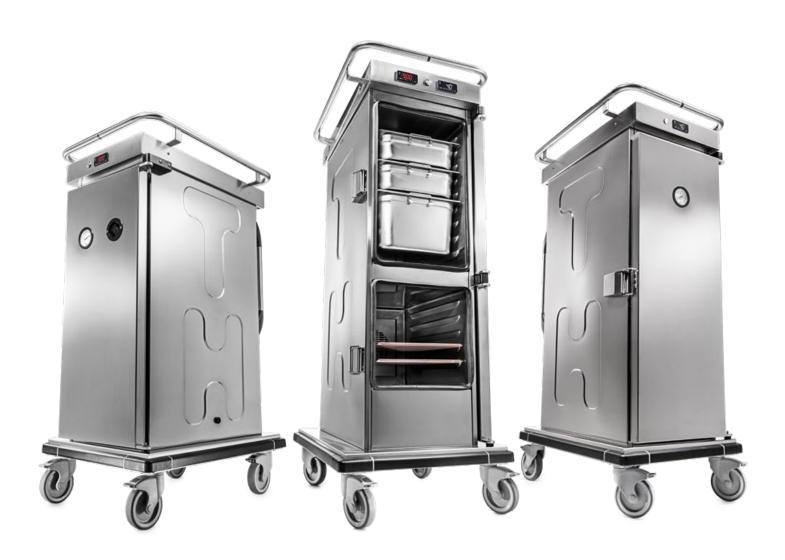

TT 144/14 H and TT 200/20 H Can be used for various GN containers and trays. For details, please check chart.

BE INFORMED AT ANY TIME
Digital and analogue thermometer
to check the internal temperature.
Analogue display without power
supply.

### TT 144/14 N and TT 200/20 N

Can be used for various GN containers and trays. For details, please check chart.

TT 144/14 C and TT 200/20 C Can be used for various GN containers and trays. For details, please check chart.

### TT 95+55/9+5 HC

Can be used for various GN containers and trays.
For details, please check chart.