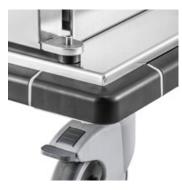

SAFE STORAGE
Additional GN boxes or trays can
be stowed and transported in a
non-slip manner thanks to surrounding railing. Comfortable guiding of
the trolley from all sides.

IMPACT PROTECTION
All around damping bumpers made of high quality polyamide. Protection of trolley and surroundings.

MOBILITY AND HOLD
Two steering castors with brakes
at the front, two swivel castors
convertible to fixed ones at the
rear. Easily movable on different
floors.

SAFE CLOSURE
Quick-locking device: opening and closing with one hand. Additional security sealing possible. For added security during transport.