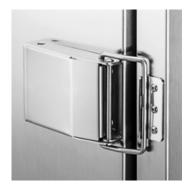

MOBILITY AND HOLD
Two steering castors with brakes
at the front, two swivel castors
convertible to fixed ones at the
rear. Easily movable on different
floors.

SAFE CLOSURE
Quick-locking device: opening and closing with one hand. Additional security sealing possible. For added security during transport.