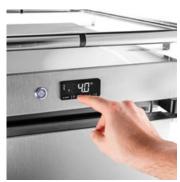

**QUICK SET**Touch display for even easier temperature input.

BE INFORMED AT ANY TIME Digital and analogue thermometer to check the internal temperature. Analogue display without power supply.

**QUICK SET**Touch display for even easier temperature input.

BE INFORMED AT ANY TIME

Digital and analogue thermometer to check the internal temperature. Analogue display without power supply.

QUICK SET

Touch display for even easier temperature input.