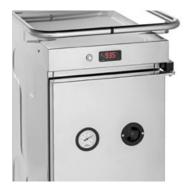

# THERMO TOWER HOT

### CLEAR RECOMMENDATION WHEN KEEPING YOUR FOOD WARM.

The new circulating air heater guarantees temperature distribution and stable temperature preservation even during longer transport and downtimes. A safe and hygienic solution.

FAST AND UNIFORM
Circulating air heating for quick and optimal heat distribution.
Heating up with an empty compartment in just 10 minutes.
Heating output:+30 °C till +90 °C

STEAM REMOVAL
Breather flap for continous vapor
purge to maintain the quality of
your dishes. Variably adjustable.

TT 144/14 H and TT 200/20 H Can be used for various GN containers and trays. For details, please check chart.

BE INFORMED AT ANY TIME
Digital and analogue thermometer
to check the internal temperature.
Analogue display without power
supply.